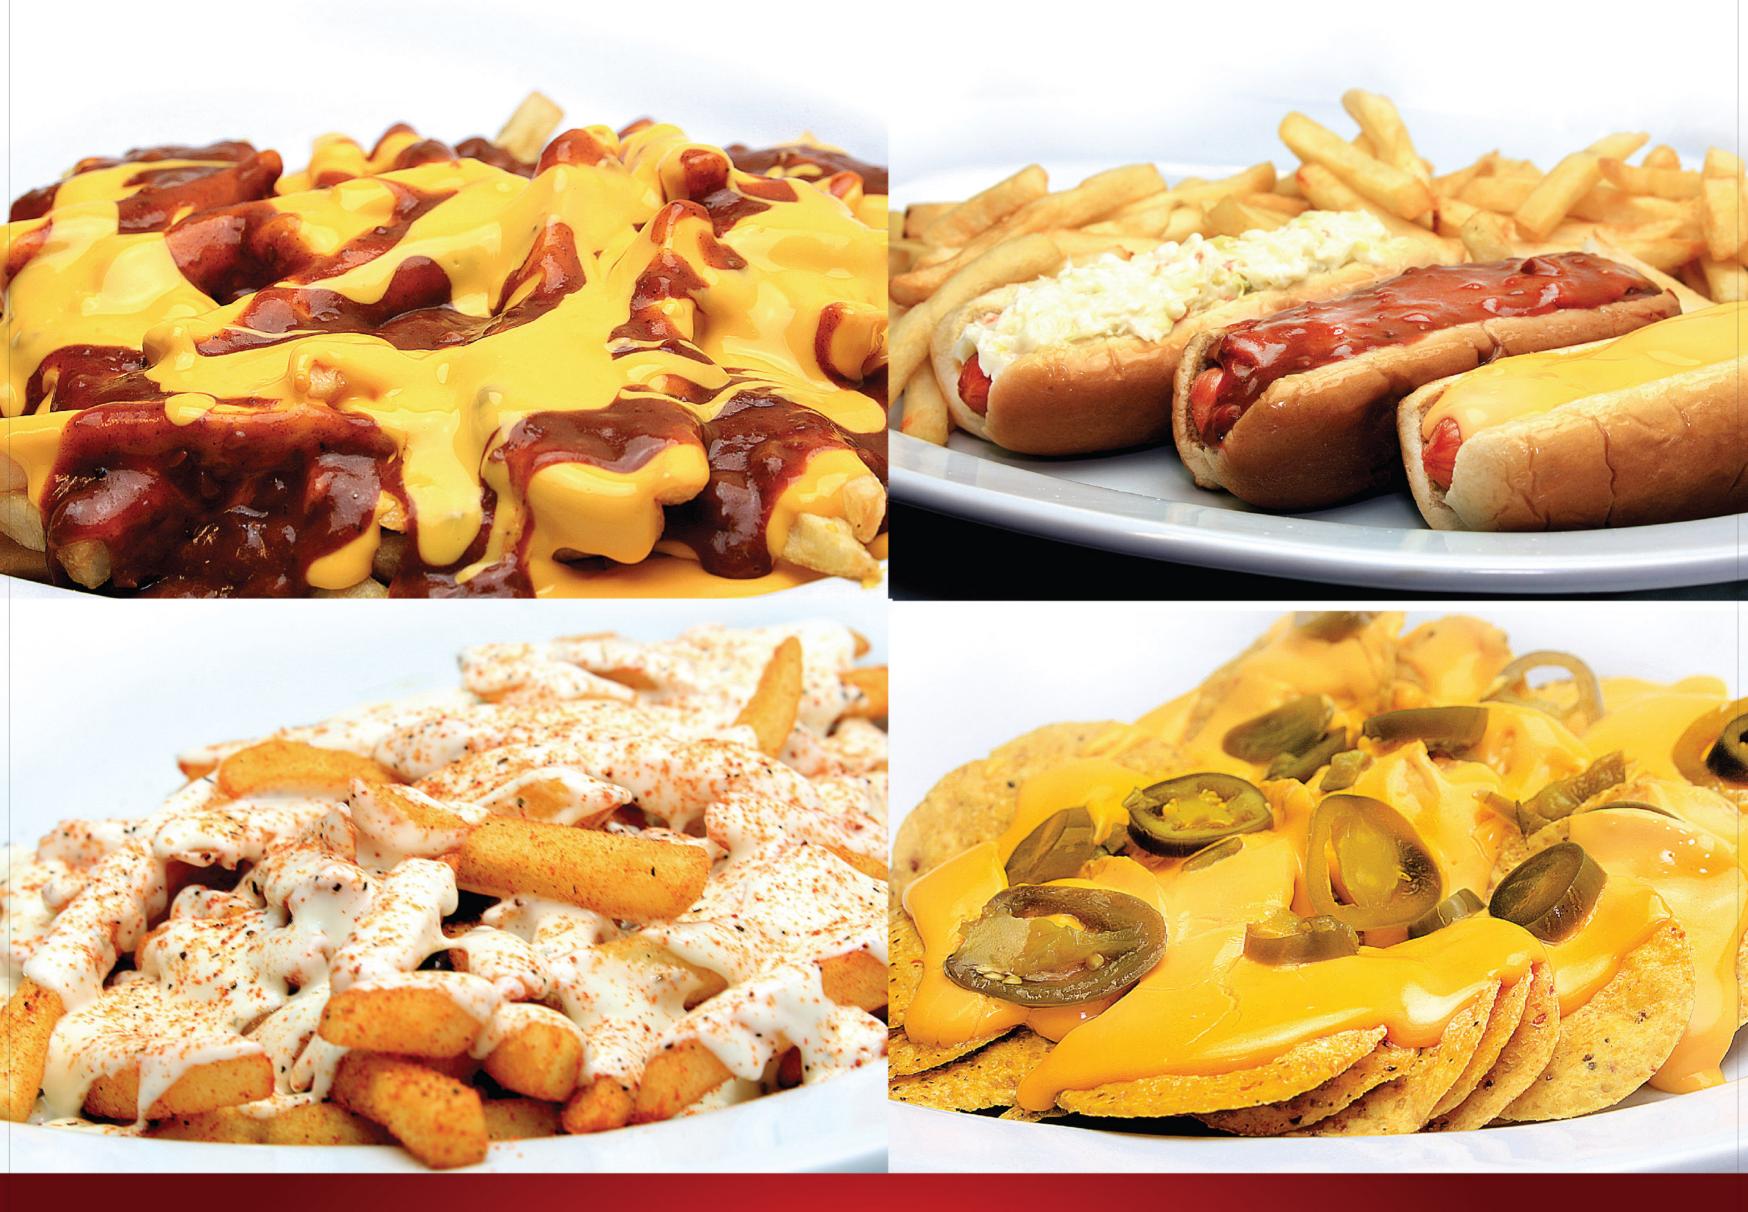

#### Small / Large

| French Fries             | \$1.99 / \$4.49 |
|--------------------------|-----------------|
| Chili Fries              | \$2.29 / \$5.59 |
| Cheese Fries             | \$2.29 / \$5.59 |
| Chili Cheese Fries       | \$2.69/\$6.59   |
| Ranch Fries              | \$2.69/\$6.59   |
| Ranch Cheese Fries       | \$3.19 / \$6.89 |
| Cajun Fries              | \$2.59/\$6.29   |
| Cajun Ranch Fries        | \$3.19 / \$6.89 |
| Cajun Ranch Cheese Fries | \$3.49 / \$7.29 |
| Slaw Dog                 | \$1.79          |
| Chili Dog                | \$1.79          |
| Cheese Dog               | \$1.79          |
| Chili Cheese Dog         | \$1.99          |
| Nachos                   | \$2.69          |
| Cheese Sticks            | \$1.99          |
|                          | \$1.09          |