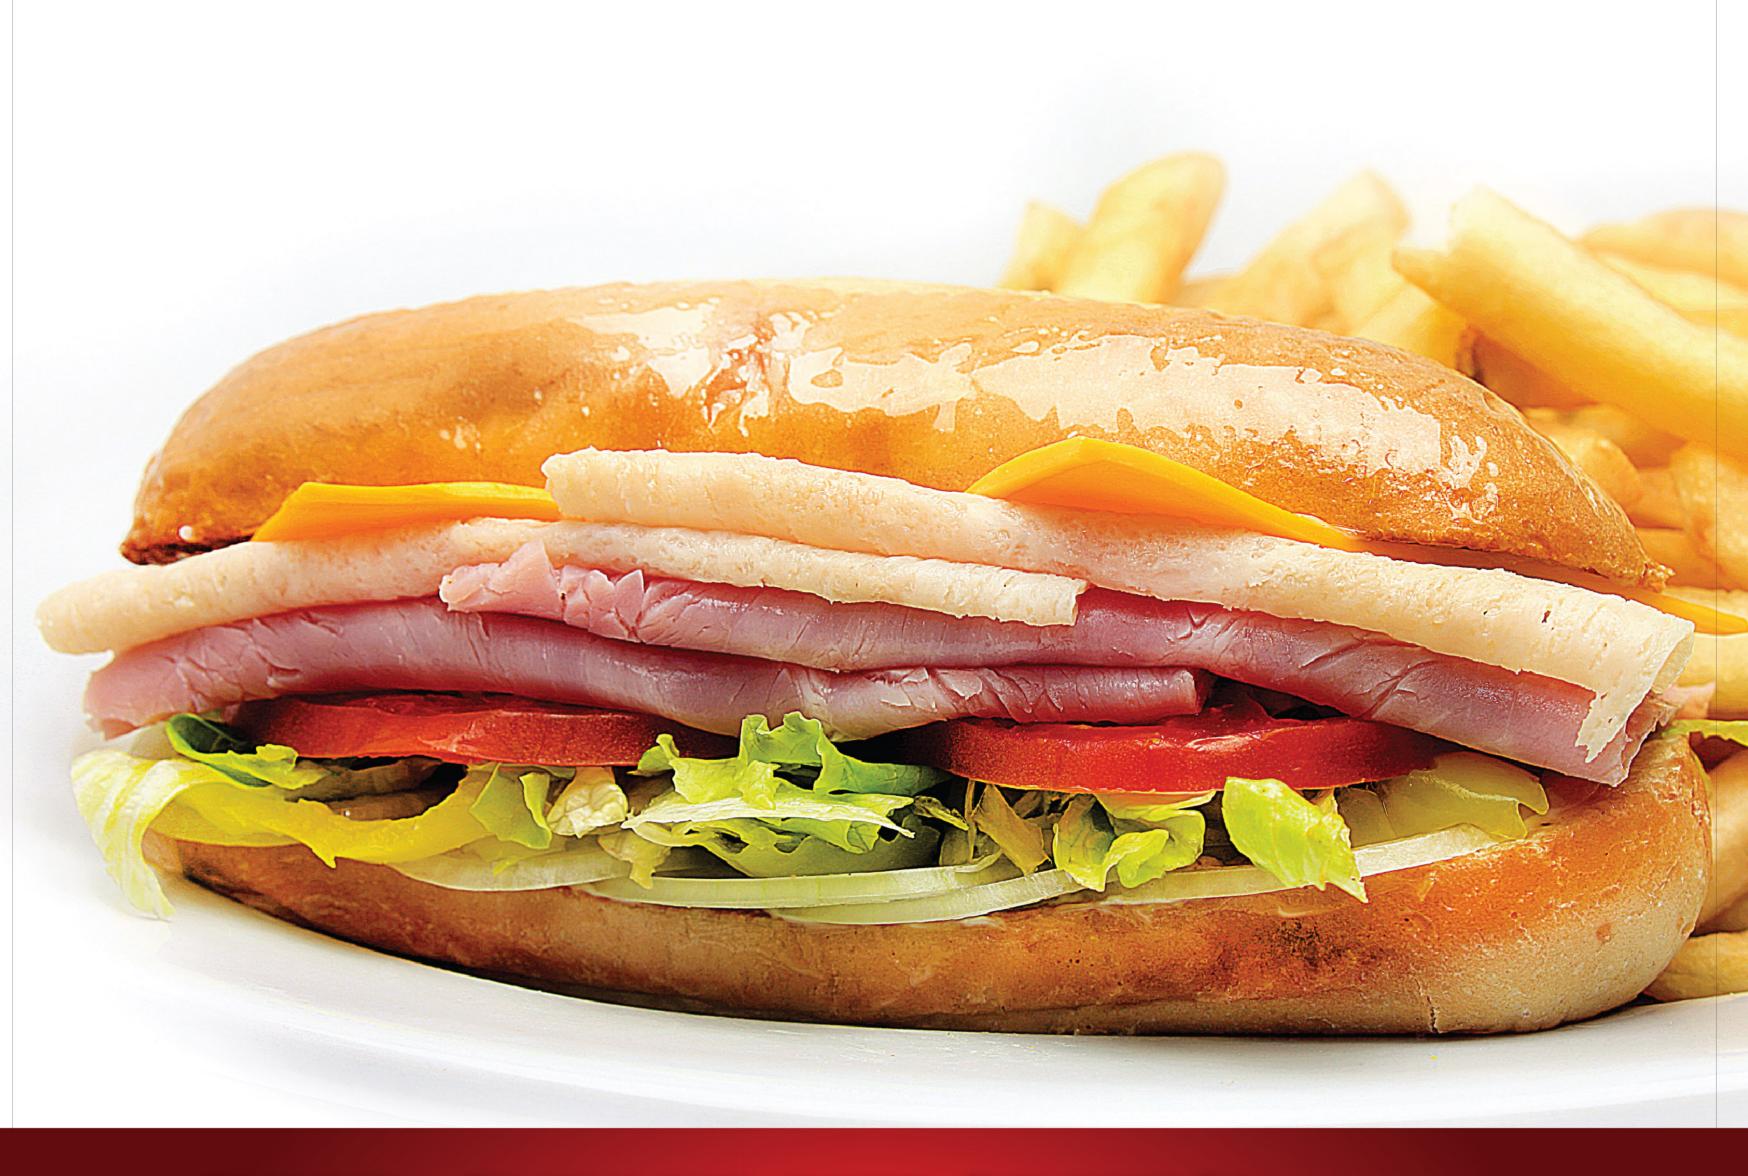

### SUB SANDWICES

Lettuce, Tomato, Onion, Banana Pepper, Mayonnaise, Spicy Mustard

- Ham and Turkey
   Philly Cheesesteak
- Chicken Philly

\$5.09