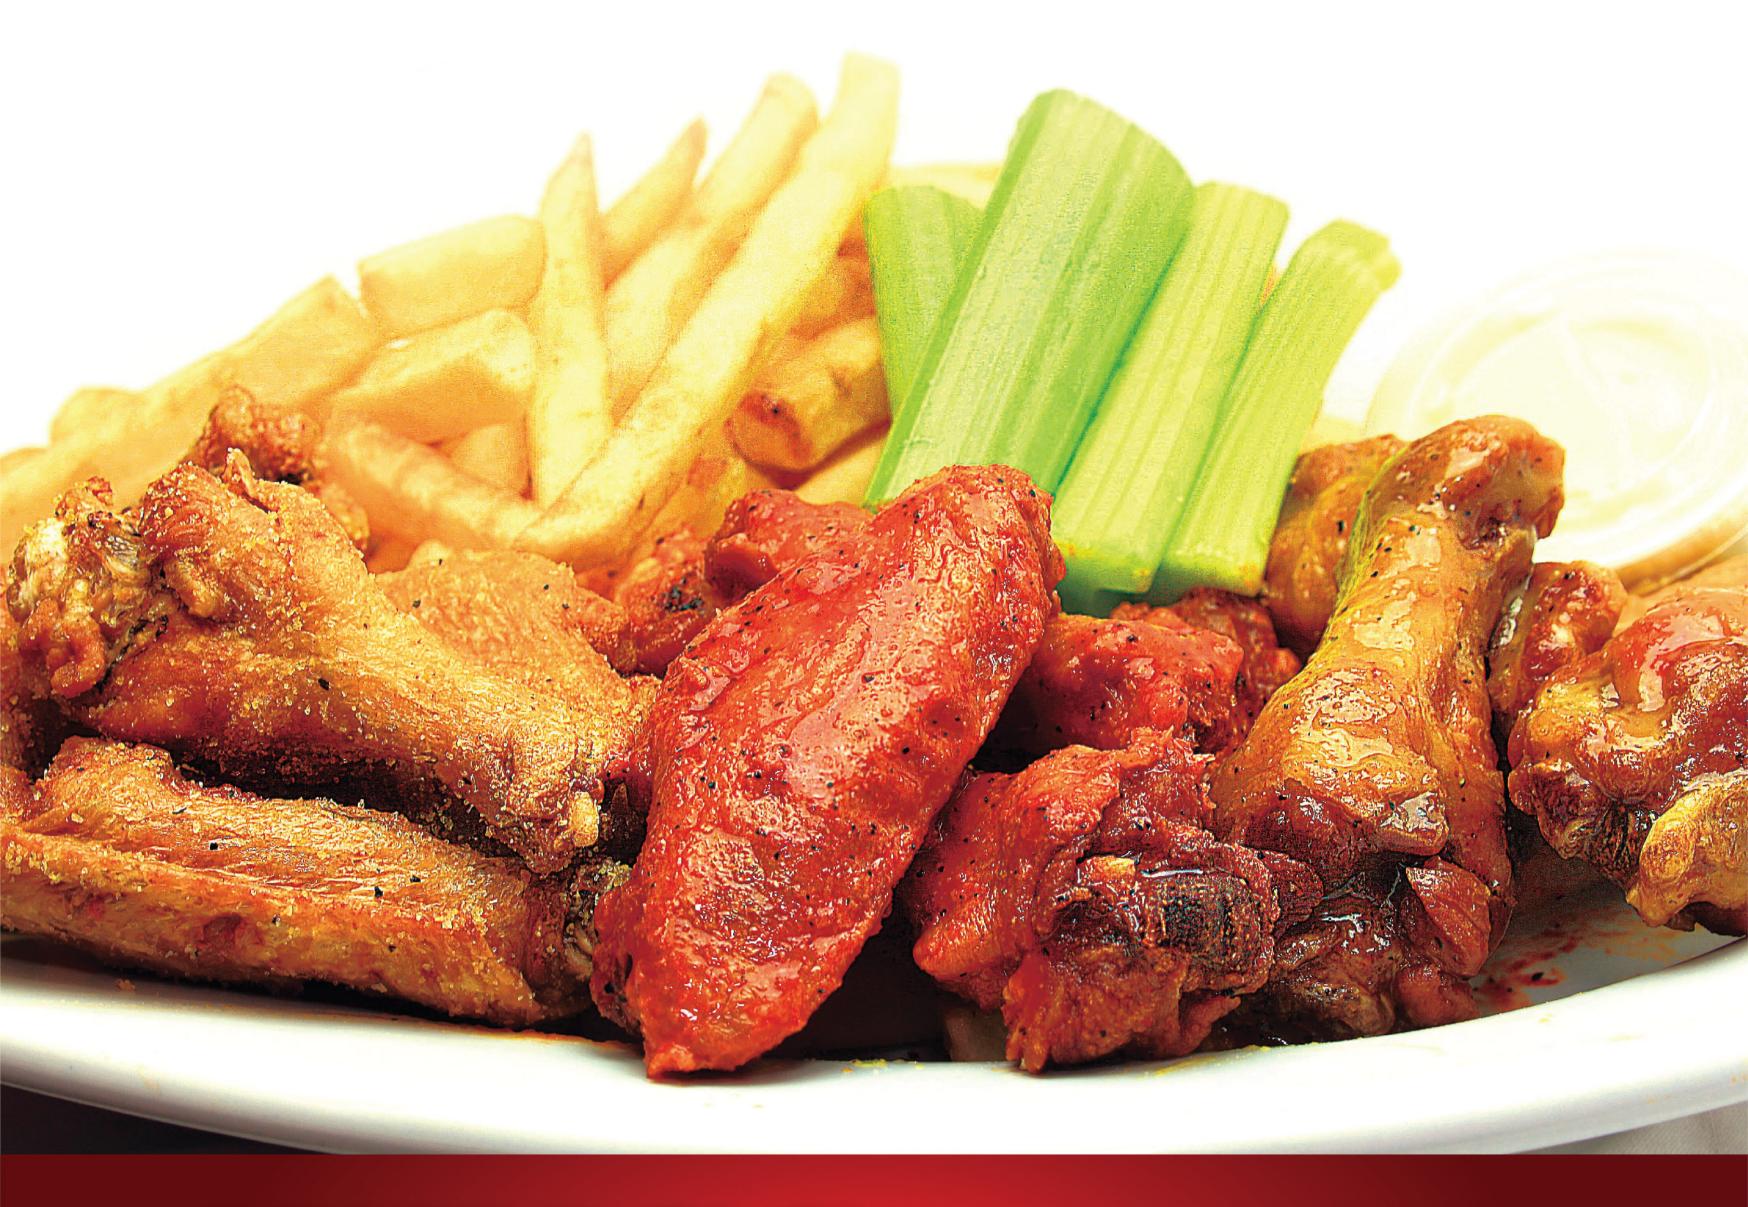

## WINGS

(FLAVORS: Plain, Lemon Pepper, Garlic Pepper, Salt & Pepper, Cajun, Honey Mustard, Asian, BBQ, Mild, Medium, Hot, Volcano)

| <b>10PC</b> | Wings and Fries | \$7.99  |
|-------------|-----------------|---------|
| 5PC         | Wings Only      | \$4.59  |
| <b>10PC</b> | Wings Only      | \$7.19  |
| <b>20PC</b> | Wings Only      | \$14.29 |
| <b>30PC</b> | Wings Only      | \$20.69 |
| <b>50PC</b> | Wings Only      | \$33.89 |
| <b>75PC</b> | Wings Only      | \$49.99 |
| 100PC       | Wings Only      | \$65.99 |

Additional Charge to Mix Flavors Additional Charge for All Flats or Drums